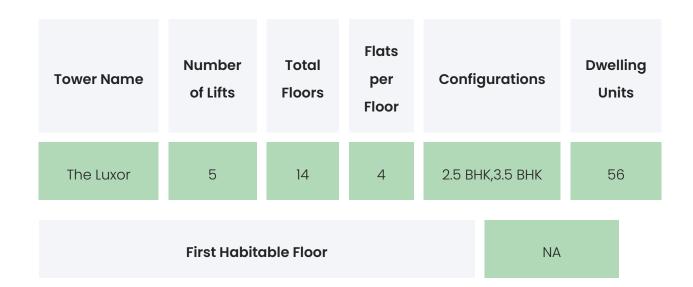

# PROJECT & AMENITIES

| Time Line                        | Size      | Typography      |
|----------------------------------|-----------|-----------------|
| Completed on 31st December, 2020 | 1.25 Acre | 2.5 BHK,3.5 BHK |

### BUILDING LAYOUT